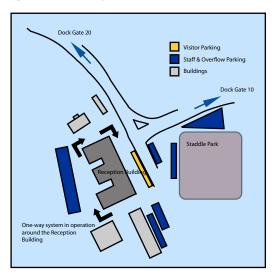

# **VISITOR INFORMATION**



## **CAR PARKING**



## **SMOKING SHELTER**



## WHERE TO FIND US

## By Rail:

Travel to Southampton Central. This is the main route from Waterloo, Winchester & Cardiff. Exit station left on platform 4 which is nearest Dock Gate 10 and take a taxi to the terminal. No public buses run to the terminal.

#### Via M3:

At junction 4 follow signs for M27 West toward and follow directions below on the M27.

#### Via M27:

Exit M27 at junction 3. Take the M271 exit, at the roundabout take the first exit A35, stay in the inside lane towards the Millbrook Roundabout. Take the fourth exit, turning right into Dock Gate 20. Turn left and follow road to the terminal.

## From City Centre:

Drive along West Quay Road and turn left into Dock Gate 10. Turn right at the roundabout, follow the road to next roundabout before