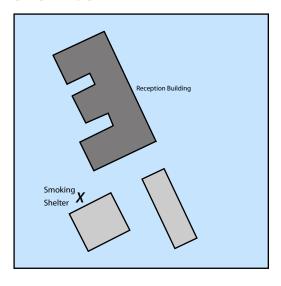

## **SMOKING SHELTER**

# **SMOKING**

There is a strict 'no smoking' policy in effect at DP World Southampton. However there are smoking shelters situated at various points around the terminal. The map opposite highlights the position of the shelter near the reception building. If you wish to smoke please ask your DP World Southampton Representative to show you where the most appropriate shelter is situated.