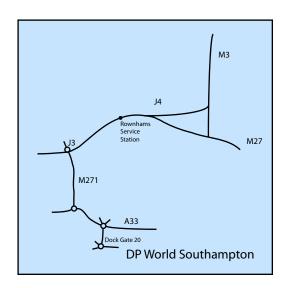

## WHERE TO FIND US

#### Via M3:

At junction 4 follow signs for M27 West toward and follow directions below on the M27.

#### Via M27:

Exit M27 at junction 3. Take the M271 exit, at the roundabout take the first exit A35, stay in the inside lane towards the Millbrook Roundabout. Take the fourth exit, turning right into Dock Gate 20. Turn left and follow road to the terminal.

## From City Centre:

Drive along West Quay Road and turn left into Dock Gate 10. Turn right at the roundabout, follow the road to next roundabout before the railway crossing, go straight across and follow the road to next roundabout and take the second exit.

Drive to the end of the road which is a T junction and then turn left into the terminal and park.